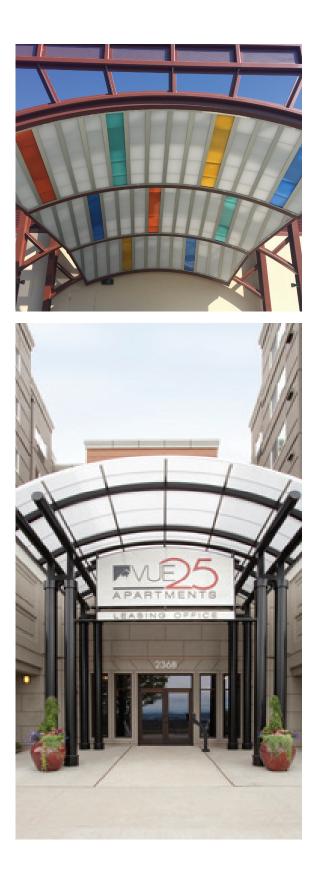

## Briteway<sup>®</sup> Custom Canopies + Walkways

Briteway<sup>®</sup> canopies and walkways offer shelter and protection for building occupants plus the benefits of diffuse natural light – in a system that's also cost-effective and easy to install. Whether it's a simple design or complex custom configuration, Briteway<sup>®</sup> canopies and walkways feature prefabricated components for reduced labor time, a strong double-tooth standing seam connection for durability, and a wide range of glazing color options to accommodate just about any design need.

#### Product Highlights:

- Innovative clearspan design that eliminates the need for cross-bracing and opens up the space below the canopy
- Polycarbonate glazing features less weight and more strength and durability than traditional glass solutions
- Standing seam design with double tooth-connection able to withstand extreme loading
- Tight-cell extrusion for increased durability and enhanced light diffusion
- Co-extruded UV protection integrated within the panel for superior color stability
- Wide variety of standard color options custom and color matching also available
- Rust-free aluminum structure that offers excellent durability and system longevity
- A single-source solution supplying everything from the ground up
- Components shipped fabricated and ready to assemble
- Overall curved clearspan walkway widths of up to 20 feet
- Wide variety of styles including vaults, ridges and single slope configurations - custom designs also available

### We Work With You to Find the Right Canopy or Walkway Solution

We can provide everything from a simple glazing skin system to the design and fabrication of a full structural system, depending on the canopy's configuration and design loads. Your custom canopy might be a simple entrance overhang or perhaps a monumental structure with complex connections. We have experience with every scope of project.