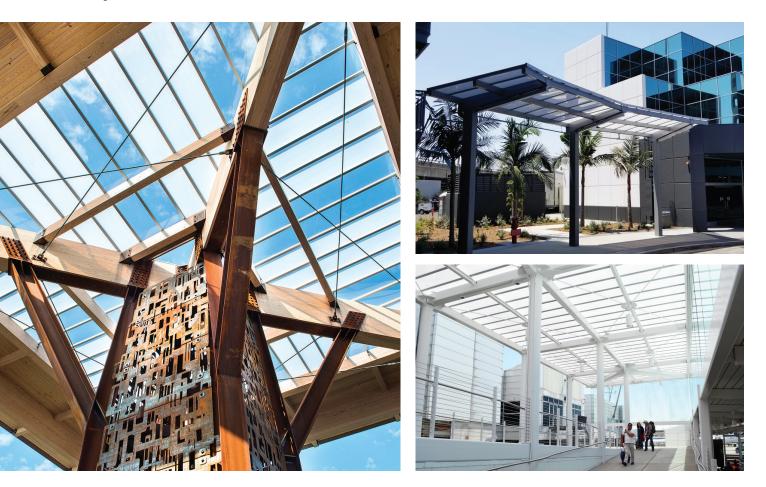

## Briteway<sup>®</sup> Custom Canopies + Walkways

Briteway<sup>®</sup> canopies and walkways offer shelter and protection for building occupants plus the benefits of diffuse natural light – in a system that's also cost-effective and easy to install. Whether it's a simple design or complex custom configuration, Briteway<sup>®</sup> canopies and walkways feature prefabricated components for reduced labor time, a strong double-tooth standing seam connection for durability, and a wide range of glazing color options to accommodate just about any design need.

### We Work With You to Find the Right Canopy or Walkway Solution

We can provide everything from a simple glazing skin system to the design and fabrication of a full structural system, depending on the canopy's configuration and design loads. Your custom canopy might be a simple entrance overhang or perhaps a monumental structure with complex connections. We have experience with every scope of project.

### Single-Source Solutions

KLA offers you peace of mind by delivering single-source solutions that include preliminary design, engineering, manufacturing, fabrication, and delivery of the system. Having one source helps simplify logistics and ensures consistent quality throughout the entire ordering process.