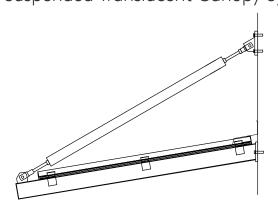

### LiteBrow<sup>™</sup> Canopies Suspended Translucent Canopy System

LiteBrow™ is an extremely durable pre-engineered attached canopy system. While these modular canopy units come in three standard sizes, custom-engineered systems are also available.

#### Reverse Incline with Gutter at Wall

Typical units are designed to slope away from the building, but designers have the option to request a reverse incline which includes a gutter at the face of the wall.

#### Wall Connections

Tie rods must attached back to a structural component of the wall. Connections and fasteners will vary depending on building material.

Connection to Steel

Connection to Concrete

Connection to Masonry Wall