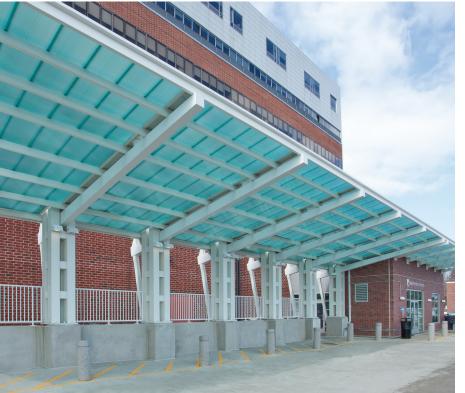

## Briteway<sup>®</sup> Custom Canopies + Walkways

Briteway<sup>®</sup> canopies and walkways offer shelter and protection for building occupants plus the benefits of diffuse natural light – in a system that's also cost-effective and easy to install. Whether it's a simple design or complex custom configuration, Briteway<sup>®</sup> canopies and walkways feature prefabricated components for reduced labor time, a strong double-tooth standing seam connection for durability, and a wide range of glazing color options to accommodate just about any design need.

### Pre-Engineered Systems

Our clearspan canopy is a standardized system that has been pre-engineered based on specific design criteria to ensure lasting performance. The innovative clearspan design eliminates the need for cross-bracing, which opens up the space below the canopy structure, creating a more comfortable and pleasant environment for pedestrians. These canopies not only provide shelter, but also allow diffused natural light to pass through, resulting in a more vibrant walkway.

#### Benefits include...

- Design flexibility a wide range of standard and custom finish colors, a broad selection of glazing colors, and a maximum canopy width of up to 20 ft.
- The rust-free aluminum structure offers excellent durability and system longevity
- KLA is able to provide a single-source solution, supplying everything from the ground up
- Components are shipped fully fabricated and ready to be assembled to ensure superior quality control and simplify the installation process
- No on-site cutting, welding, or painting is necessary, which reduces labor time and installation costs
- Optional gutters and downspouts can be provided by KLA
- Optional Kynar $^{\odot}$  finish is available with up to a 20-year warranty
- An economical solution that fits your budget