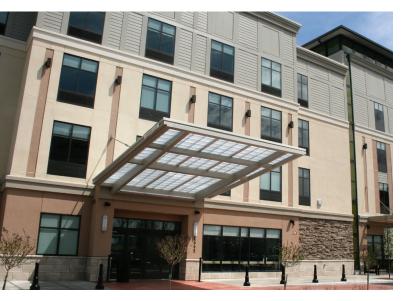

## Briteway<sup>®</sup> Custom Canopies + Walkways

Briteway<sup>®</sup> canopies and walkways offer shelter and protection for building occupants plus the benefits of diffuse natural light – in a system that's also cost-effective and easy to install. Whether it's a simple design or complex custom configuration, Briteway<sup>®</sup> canopies and walkways feature prefabricated components for reduced labor time, a strong double-tooth standing seam connection for durability, and a wide range of glazing color options to accommodate just about any design need.

### We Work With You to Find the Right Canopy or Walkway Solution

We can provide everything from a simple glazing skin system to the design and fabrication of a full structural system, depending on the canopy's configuration and design loads. Your custom canopy might be a simple entrance overhang or perhaps a monumental structure with complex connections. We have experience with every scope of project.

### Pre-Engineered Systems

Our clearspan canopy is a standardized system that has been pre-engineered based on specific design criteria to ensure lasting performance. The innovative clearspan design eliminates the need for cross-bracing, which opens up the space below the canopy structure, creating a more comfortable and pleasant environment for pedestrians. These canopies not only provide shelter, but also allow diffused natural light to pass through, resulting in a more vibrant walkway.