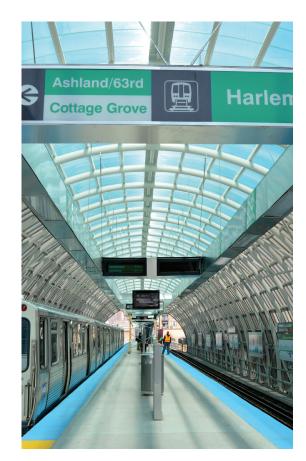

## Briteway<sup>®</sup> Custom Canopies + Walkways

Briteway<sup>®</sup> canopies and walkways offer shelter and protection for building occupants plus the benefits of diffuse natural light – in a system that's also cost-effective and easy to install. Whether it's a simple design or complex custom configuration, Briteway<sup>®</sup> canopies and walkways feature prefabricated components for reduced labor time, a strong double-tooth standing seam connection for durability, and a wide range of glazing color options to accommodate just about any design need.

#### Product Highlights:

- Innovative clearspan design that eliminates the need for cross-bracing and opens up the space below the canopy
- Polycarbonate glazing features less weight and more strength and durability than traditional glass solutions
- Standing seam design with double tooth-connection able to withstand extreme loading
- Tight-cell extrusion for increased durability and enhanced light diffusion
- Co-extruded UV protection integrated within the panel for superior color stability
- Wide variety of standard color options custom and color matching also available
- Rust-free aluminum structure that offers excellent durability and system longevity
- A single-source solution supplying everything from the ground up
- Components shipped fabricated and ready to assemble
- Overall curved clearspan walkway widths of up to 20 feet
- Wide variety of styles including vaults, ridges and single slope configurations - custom designs also available