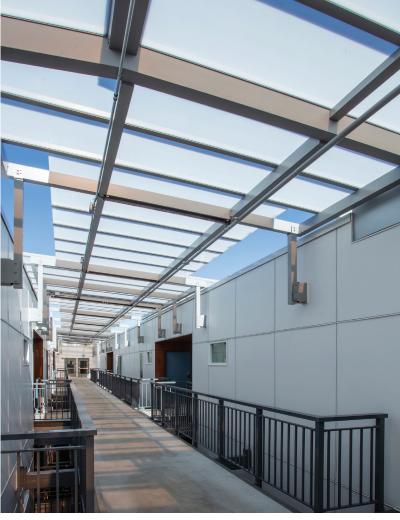

### U-Lite<sup>™</sup> Canopies Monolithic Panel System for Low Slope Canopy Applications

Our U-Lite  $^{\rm M}$  system utilizes a monolithic glazing panel, and is designed for, but not limited to, canopies that have a 1/2:12 or greater pitch.

#### An Economical Alternative to Glass Canopies

The elegant, slim profile of the glazing panels gives the U-Lite<sup>™</sup> system the sleek look offered by glass without the high price tag. Glass systems are often cost prohibitive and require a more complicated installation. The simplicity of the U-Lite<sup>™</sup> system and the lightweight nature of the materials enable the system to be installed quickly and with ease. The glazing material is inherently flexible and will not shatter upon high impact. The extreme durability of the U-Lite<sup>™</sup> glazing panel helps to ensure the longevity of the system, curbing future costs.