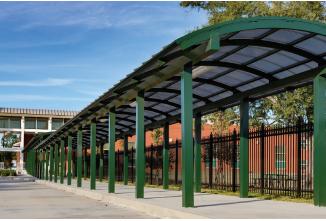

### Pre-Engineered Systems

Our clearspan canopy is a standardized system that has been pre-engineered based on specific design criteria to ensure lasting performance. The innovative clearspan design eliminates the need for cross-bracing, which opens up the space below the canopy structure, creating a more comfortable and pleasant environment for pedestrians. These canopies not only provide shelter, but also allow diffused natural light to pass through, resulting in a more vibrant walkway.

#### Benefits include...

- Design flexibility a wide range of standard and custom finish colors, a broad selection of glazing colors, and a maximum canopy width of up to 20 ft.
- The rust-free aluminum structure offers excellent durability and system longevity
- KLA is able to provide a single-source solution, supplying everything from the ground up
- Components are shipped fully fabricated and ready to be assembled to ensure superior quality control and simplify the installation process
- No on-site cutting, welding, or painting is necessary, which reduces labor time and installation costs
- Optional gutters and downspouts can be provided by KLA
- Optional Kynar $^{\odot}$  finish is available with up to a 20-year warranty
- An economical solution that fits your budget