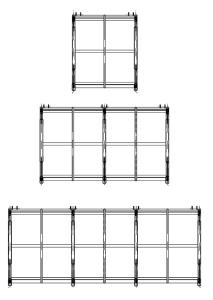

### LiteBrow<sup>™</sup> Canopies Suspended Translucent Canopy System

LiteBrow™ is an extremely durable pre-engineered attached canopy system. While these modular canopy units come in three standard sizes, custom-engineered systems are also available.

#### Standard LiteBrow<sup>™</sup> Sizes

These canopies are available in 5x4, 5x8, and 5x12 units.