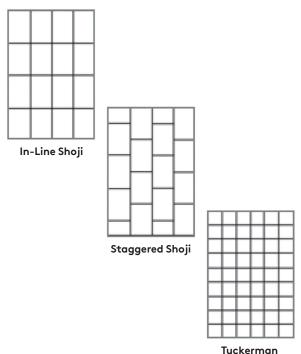

#### **Product Highlights**

- Numerous configurations available including ridges, pyramids, single slopes, polygons, barrel vaults and curved systems - plus completely custom designs
- Lightweight system allows for greater design flexibility
- 2-3/4" panels are available in individual panel sizes up to 5' x 20' (dependent upon code requirements contact us for details)
- A variety of grid sizes and patterns, as well as sheet color options, are available (see page 6 for illustration)
- Mixed glazed systems available combining translucent panels with glass glazing
- Long warranties 25 year fiberbloom and up to 20 year color change

#### **Grid Pattern Options**