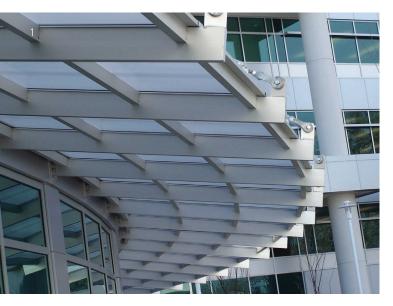

## Briteway<sup>®</sup> Custom Canopies + Walkways

Briteway<sup>®</sup> canopies and walkways offer shelter and protection for building occupants plus the benefits of diffuse natural light – in a system that's also cost-effective and easy to install. Whether it's a simple design or complex custom configuration, Briteway<sup>®</sup> canopies and walkways feature prefabricated components for reduced labor time, a strong double-tooth standing seam connection for durability, and a wide range of glazing color options to accommodate just about any design need.

#### Product Highlights:

- Innovative clearspan design that eliminates the need for cross-bracing and opens up the space below the canopy
- Polycarbonate glazing features less weight and more strength and durability than traditional glass solutions
- Standing seam design with double tooth-connection able to withstand extreme loading
- Tight-cell extrusion for increased durability and enhanced light diffusion
- Co-extruded UV protection integrated within the panel for superior color stability
- Wide variety of standard color options custom and color matching also available
- Rust-free aluminum structure that offers excellent durability and system longevity
- A single-source solution supplying everything from the ground up
- Components shipped fabricated and ready to assemble
- Overall curved clearspan walkway widths of up to 20 feet
- Wide variety of styles including vaults, ridges and single slope configurations - custom designs also available

### Pre-Engineered Systems

Our clearspan canopy is a standardized system that has been pre-engineered based on specific design criteria to ensure lasting performance. The innovative clearspan design eliminates the need for cross-bracing, which opens up the space below the canopy structure, creating a more comfortable and pleasant environment for pedestrians. These canopies not only provide shelter, but also allow diffused natural light to pass through, resulting in a more vibrant walkway.