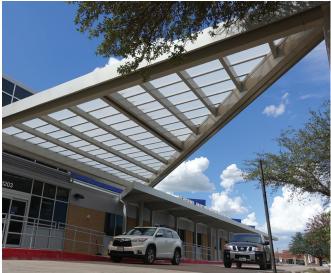

## Briteway<sup>®</sup> Custom Canopies + Walkways

Briteway<sup>®</sup> canopies and walkways offer shelter and protection for building occupants plus the benefits of diffuse natural light – in a system that's also cost-effective and easy to install. Whether it's a simple design or complex custom configuration, Briteway<sup>®</sup> canopies and walkways feature prefabricated components for reduced labor time, a strong double-tooth standing seam connection for durability, and a wide range of glazing color options to accommodate just about any design need.

#### Product Highlights:

- Innovative clearspan design that eliminates the need for cross-bracing and opens up the space below the canopy
- Polycarbonate glazing features less weight and more strength and durability than traditional glass solutions
- Standing seam design with double tooth-connection able to withstand extreme loading
- Tight-cell extrusion for increased durability and enhanced light diffusion
- Co-extruded UV protection integrated within the panel for superior color stability
- Wide variety of standard color options custom and color matching also available
- Rust-free aluminum structure that offers excellent durability and system longevity
- A single-source solution supplying everything from the ground up
- Components shipped fabricated and ready to assemble
- Overall curved clearspan walkway widths of up to 20 feet
- Wide variety of styles including vaults, ridges and single slope configurations - custom designs also available

### We Work With You to Find the Right Canopy or Walkway Solution

We can provide everything from a simple glazing skin system to the design and fabrication of a full structural system, depending on the canopy's configuration and design loads. Your custom canopy might be a simple entrance overhang or perhaps a monumental structure with complex connections. We have experience with every scope of project.