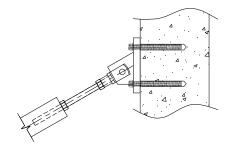

#### Wall Connections

Tie rods must attached back to a structural component of the wall. Connections and fasteners will vary depending on building material.

Connection to Steel

Connection to Concrete

Connection to Masonry Wall