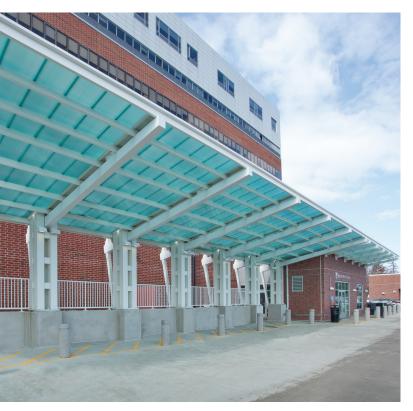

### U-Lite<sup>™</sup> Canopies Monolithic Panel System for Low Slope Canopy Applications

Our U-Lite  $^{\rm M}$  system utilizes a monolithic glazing panel, and is designed for, but not limited to, canopies that have a 1/2:12 or greater pitch.

#### An Economical Alternative to Glass Canopies

The elegant, slim profile of the glazing panels gives the U-Lite<sup>™</sup> system the sleek look offered by glass without the high price tag. Glass systems are often cost prohibitive and require a more complicated installation. The simplicity of the U-Lite<sup>™</sup> system and the lightweight nature of the materials enable the system to be installed quickly and with ease. The glazing material is inherently flexible and will not shatter upon high impact. The extreme durability of the U-Lite<sup>™</sup> glazing panel helps to ensure the longevity of the system, curbing future costs.

## U-Lite<sup>™</sup> Canopies

Monolithic Panel System for Low Slope Canopy Applications

#### Flexible Design Options to Enhance Your Canopy Design

- Designed without a perimeter frame, resulting in an exposed "floating" edge that gives the system a sleek, contemporary look (optional enclosed edge is available)
- Glazing panels come in a wide range of colors with both translucent and transparent glazing options available, many of which provide a similar appearance to glass
- Can accommodate both standard or flared end designs