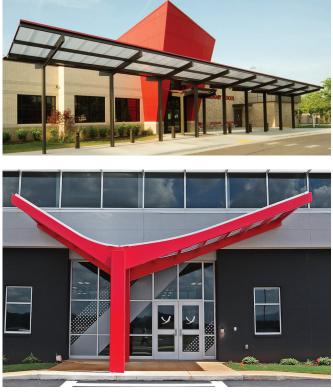

### LiteBrow<sup>™</sup> Canopies Suspended Translucent Canopy System

LiteBrow™ is an extremely durable pre-engineered attached canopy system. While these modular canopy units come in three standard sizes, custom-engineered systems are also available.

### LiteBrow<sup>™</sup> Canopies

### A Sleek Alternative to Awnings and Sun Shades

We have designed a system that not only protects the front entrance of your building, but it also allows glarefree natural light into the adjacent space while limiting solar heat gain, creating a more pleasant and comfortable environment for occupants.