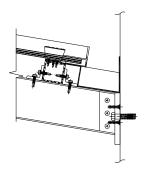

#### Wall Connections

Tie rods must attached back to a structural component of the wall. Connections and fasteners will vary depending on building material.

Connection to Steel

Connection to Concrete

Connection to Masonry Wall