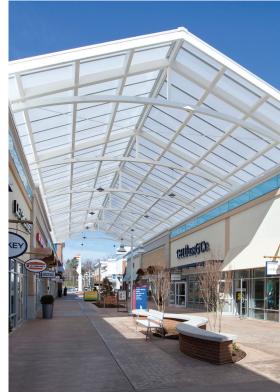

## Briteway<sup>®</sup> Custom Canopies + Walkways

Briteway<sup>®</sup> canopies and walkways offer shelter and protection for building occupants plus the benefits of diffuse natural light – in a system that's also cost-effective and easy to install. Whether it's a simple design or complex custom configuration, Briteway<sup>®</sup> canopies and walkways feature prefabricated components for reduced labor time, a strong double-tooth standing seam connection for durability, and a wide range of glazing color options to accommodate just about any design need.

### Pre-Engineered Systems

Our clearspan canopy is a standardized system that has been pre-engineered based on specific design criteria to ensure lasting performance. The innovative clearspan design eliminates the need for cross-bracing, which opens up the space below the canopy structure, creating a more comfortable and pleasant environment for pedestrians. These canopies not only provide shelter, but also allow diffused natural light to pass through, resulting in a more vibrant walkway.

#### Benefits include...

- Design flexibility a wide range of standard and custom finish colors, a broad selection of glazing colors, and a maximum canopy width of up to 20 ft.
- The rust-free aluminum structure offers excellent durability and system longevity
- KLA is able to provide a single-source solution, supplying everything from the ground up
- Components are shipped fully fabricated and ready to be assembled to ensure superior quality control and simplify the installation process
- No on-site cutting, welding, or painting is necessary, which reduces labor time and installation costs
- Optional gutters and downspouts can be provided by KLA
- Optional Kynar $^{\odot}$  finish is available with up to a 20-year warranty
- An economical solution that fits your budget