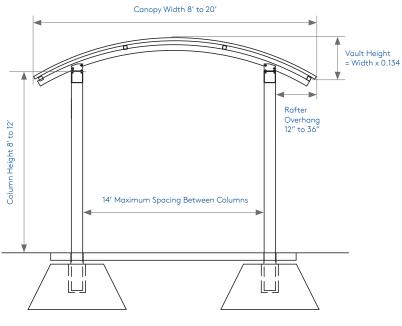

### Pre-Engineered Systems

Our clearspan canopy is a standardized system that has been pre-engineered based on specific design criteria to ensure lasting performance. The innovative clearspan design eliminates the need for cross-bracing, which opens up the space below the canopy structure, creating a more comfortable and pleasant environment for pedestrians. These canopies not only provide shelter, but also allow diffused natural light to pass through, resulting in a more vibrant walkway.

#### Benefits include...

- Design flexibility a wide range of standard and custom finish colors, a broad selection of glazing colors, and a maximum canopy width of up to 20 ft.
- The rust-free aluminum structure offers excellent durability and system longevity
- KLA is able to provide a single-source solution, supplying everything from the ground up
- Components are shipped fully fabricated and ready to be assembled to ensure superior quality control and simplify the installation process
- No on-site cutting, welding, or painting is necessary, which reduces labor time and installation costs
- Optional gutters and downspouts can be provided by KLA
- Optional Kynar $^{\odot}$  finish is available with up to a 20-year warranty
- An economical solution that fits your budget

#### Additional Configurations

**Clearspan Canopy Design Standards** 

— Ridge —

— Single Slope —