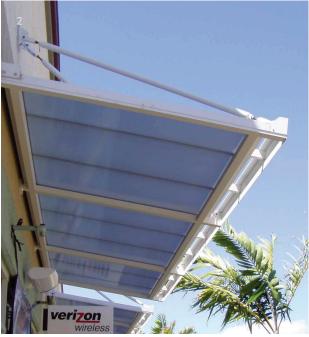

### LiteBrow<sup>™</sup> Canopies Suspended Translucent Canopy System

LiteBrow™ is an extremely durable pre-engineered attached canopy system. While these modular canopy units come in three standard sizes, custom-engineered systems are also available.

### A Sleek Alternative to Awnings and Sun Shades

We have designed a system that not only protects the front entrance of your building, but it also allows glarefree natural light into the adjacent space while limiting solar heat gain, creating a more pleasant and comfortable environment for occupants.

More traditional systems like awnings and sun shades are designed to block out the light, leaving these spaces cast in shadow.