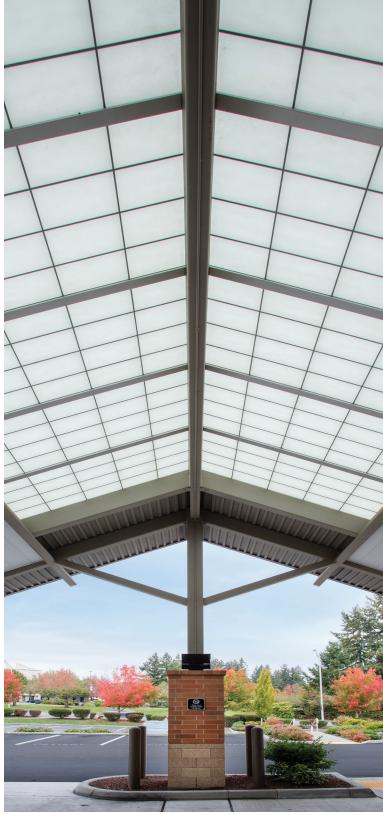

## Briteway<sup>®</sup> Custom Canopies + Walkways

Briteway<sup>®</sup> canopies and walkways offer shelter and protection for building occupants plus the benefits of diffuse natural light – in a system that's also cost-effective and easy to install. Whether it's a simple design or complex custom configuration, Briteway<sup>®</sup> canopies and walkways feature prefabricated components for reduced labor time, a strong double-tooth standing seam connection for durability, and a wide range of glazing color options to accommodate just about any design need.

#### Product Highlights:

- Innovative clearspan design that eliminates the need for cross-bracing and opens up the space below the canopy
- Polycarbonate glazing features less weight and more strength and durability than traditional glass solutions
- Standing seam design with double tooth-connection able to withstand extreme loading
- Tight-cell extrusion for increased durability and enhanced light diffusion
- Co-extruded UV protection integrated within the panel for superior color stability
- Wide variety of standard color options custom and color matching also available
- Rust-free aluminum structure that offers excellent durability and system longevity
- A single-source solution supplying everything from the ground up
- Components shipped fabricated and ready to assemble
- Overall curved clearspan walkway widths of up to 20 feet
- Wide variety of styles including vaults, ridges and single slope configurations - custom designs also available