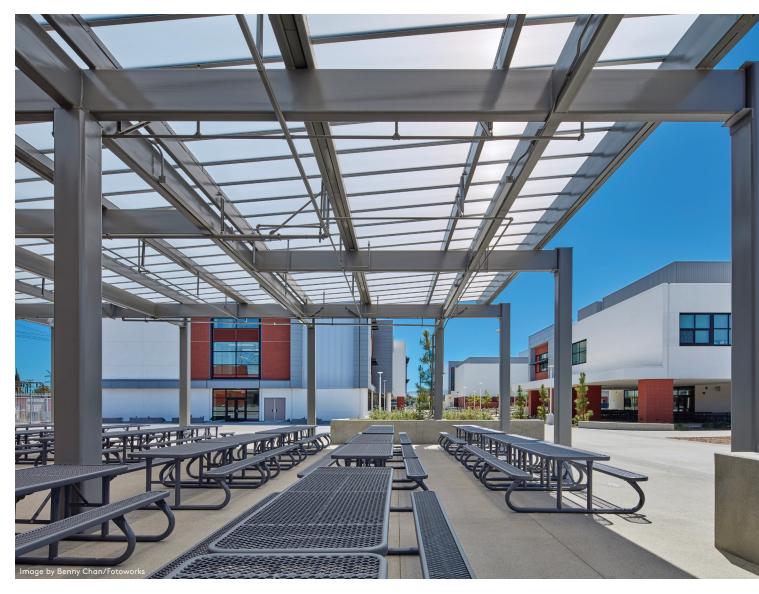

## Briteway<sup>®</sup> Custom Canopies + Walkways

Briteway<sup>®</sup> canopies and walkways offer shelter and protection for building occupants plus the benefits of diffuse natural light – in a system that's also cost-effective and easy to install. Whether it's a simple design or complex custom configuration, Briteway<sup>®</sup> canopies and walkways feature prefabricated components for reduced labor time, a strong double-tooth standing seam connection for durability, and a wide range of glazing color options to accommodate just about any design need.

#### Product Highlights:

- Innovative clearspan design that eliminates the need for cross-bracing and opens up the space below the canopy
- Polycarbonate glazing features less weight and more strength and durability than traditional glass solutions
- Standing seam design with double tooth-connection able to withstand extreme loading
- Tight-cell extrusion for increased durability and enhanced light diffusion
- Co-extruded UV protection integrated within the panel for superior color stability
- Wide variety of standard color options custom and color matching also available
- Rust-free aluminum structure that offers excellent durability and system longevity
- A single-source solution supplying everything from the ground up
- Components shipped fabricated and ready to assemble
- Overall curved clearspan walkway widths of up to 20 feet
- Wide variety of styles including vaults, ridges and single slope configurations - custom designs also available

### Pre-Engineered Systems

Our clearspan canopy is a standardized system that has been pre-engineered based on specific design criteria to ensure lasting performance. The innovative clearspan design eliminates the need for cross-bracing, which opens up the space below the canopy structure, creating a more comfortable and pleasant environment for pedestrians. These canopies not only provide shelter, but also allow diffused natural light to pass through, resulting in a more vibrant walkway.

#### Benefits include...

- Design flexibility a wide range of standard and custom finish colors, a broad selection of glazing colors, and a maximum canopy width of up to 20 ft.
- The rust-free aluminum structure offers excellent durability and system longevity
- KLA is able to provide a single-source solution, supplying everything from the ground up
- Components are shipped fully fabricated and ready to be assembled to ensure superior quality control and simplify the installation process
- No on-site cutting, welding, or painting is necessary, which reduces labor time and installation costs
- Optional gutters and downspouts can be provided by KLA
- Optional Kynar $^{\odot}$  finish is available with up to a 20-year warranty
- An economical solution that fits your budget