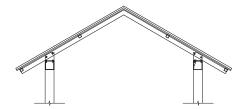

#### Additional Configurations

**Clearspan Canopy Design Standards** 

— Ridge —

— Single Slope —