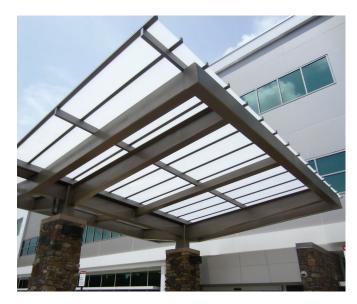

## Briteway<sup>®</sup> Custom Canopies + Walkways

Briteway<sup>®</sup> canopies and walkways offer shelter and protection for building occupants plus the benefits of diffuse natural light – in a system that's also cost-effective and easy to install. Whether it's a simple design or complex custom configuration, Briteway<sup>®</sup> canopies and walkways feature prefabricated components for reduced labor time, a strong double-tooth standing seam connection for durability, and a wide range of glazing color options to accommodate just about any design need.

#### Product Highlights:

- Innovative clearspan design that eliminates the need for cross-bracing and opens up the space below the canopy
- Polycarbonate glazing features less weight and more strength and durability than traditional glass solutions
- Standing seam design with double tooth-connection able to withstand extreme loading
- Tight-cell extrusion for increased durability and enhanced light diffusion
- Co-extruded UV protection integrated within the panel for superior color stability
- Wide variety of standard color options custom and color matching also available
- Rust-free aluminum structure that offers excellent durability and system longevity
- A single-source solution supplying everything from the ground up
- Components shipped fabricated and ready to assemble
- Overall curved clearspan walkway widths of up to 20 feet
- Wide variety of styles including vaults, ridges and single slope configurations - custom designs also available