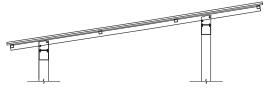

### Pre-Engineered Systems

Our clearspan canopy is a standardized system that has been pre-engineered based on specific design criteria to ensure lasting performance. The innovative clearspan design eliminates the need for cross-bracing, which opens up the space below the canopy structure, creating a more comfortable and pleasant environment for pedestrians. These canopies not only provide shelter, but also allow diffused natural light to pass through, resulting in a more vibrant walkway.

#### Benefits include...

- Design flexibility a wide range of standard and custom finish colors, a broad selection of glazing colors, and a maximum canopy width of up to 20 ft.
- The rust-free aluminum structure offers excellent durability and system longevity
- KLA is able to provide a single-source solution, supplying everything from the ground up
- Components are shipped fully fabricated and ready to be assembled to ensure superior quality control and simplify the installation process
- No on-site cutting, welding, or painting is necessary, which reduces labor time and installation costs
- Optional gutters and downspouts can be provided by KLA
- Optional Kynar $^{\odot}$  finish is available with up to a 20-year warranty
- An economical solution that fits your budget

#### Additional Configurations

**Clearspan Canopy Design Standards** 

— Ridge —

— Single Slope —