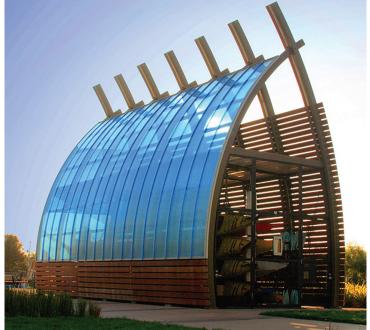

## Liteway<sup>™</sup> Canopies

### Fiberglass Reinforced Polymer (FRP) Translucent Canopy System

Formerly Guardian 275<sup>®</sup> canopies from Major Industries, Inc.

From new construction to retrofit applications, Liteway<sup>™</sup> fiberglass reinforced polymer (FRP) panel canopies (formerly Guardian 275<sup>®</sup> from Major Industries, Inc.) are a dependable and cost-effective way to bring glare-free natural light and protection from the elements to your next project. They're engineered and built to be long-lasting, lightweight, and structurally strong.

Liteway™ canopies are a great way to highlight an entryway or define a pick-up and drop-off area while still providing visitors and occupants a bright and welcoming space.

#### **Product Highlights**

- Numerous configurations available including ridges, pyramids, single slopes, polygons, barrel vaults and curved systems - plus completely custom designs
- Lightweight system allows for greater design flexibility
- 2-3/4" panels are available in individual panel sizes up to 5' x 20' (dependent upon code requirements contact us for details)
- A variety of grid sizes and patterns, as well as sheet color options, are available (see page 6 for illustration)
- Mixed glazed systems available combining translucent panels with glass glazing
- Long warranties 25 year fiberbloom and up to 20 year color change