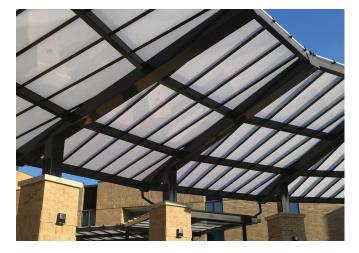

### Pre-Engineered Systems

Our clearspan canopy is a standardized system that has been pre-engineered based on specific design criteria to ensure lasting performance. The innovative clearspan design eliminates the need for cross-bracing, which opens up the space below the canopy structure, creating a more comfortable and pleasant environment for pedestrians. These canopies not only provide shelter, but also allow diffused natural light to pass through, resulting in a more vibrant walkway.

#### Benefits include...

- Design flexibility a wide range of standard and custom finish colors, a broad selection of glazing colors, and a maximum canopy width of up to 20 ft.
- The rust-free aluminum structure offers excellent durability and system longevity
- KLA is able to provide a single-source solution, supplying everything from the ground up
- Components are shipped fully fabricated and ready to be assembled to ensure superior quality control and simplify the installation process
- No on-site cutting, welding, or painting is necessary, which reduces labor time and installation costs
- Optional gutters and downspouts can be provided by KLA
- Optional Kynar $^{\odot}$  finish is available with up to a 20-year warranty
- An economical solution that fits your budget