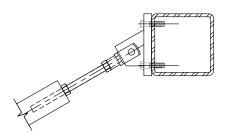

#### Wall Connections

Tie rods must attached back to a structural component of the wall. Connections and fasteners will vary depending on building material.

Connection to Steel

Connection to Concrete

Connection to Masonry Wall