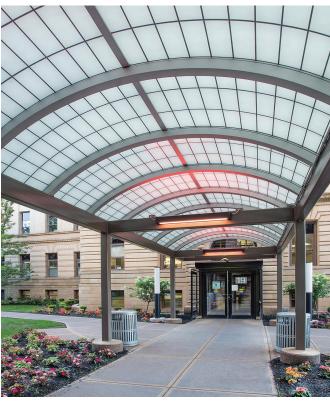

## Briteway<sup>®</sup> Custom Canopies + Walkways

Briteway<sup>®</sup> canopies and walkways offer shelter and protection for building occupants plus the benefits of diffuse natural light – in a system that's also cost-effective and easy to install. Whether it's a simple design or complex custom configuration, Briteway<sup>®</sup> canopies and walkways feature prefabricated components for reduced labor time, a strong double-tooth standing seam connection for durability, and a wide range of glazing color options to accommodate just about any design need.

### Pre-Engineered Systems

Our clearspan canopy is a standardized system that has been pre-engineered based on specific design criteria to ensure lasting performance. The innovative clearspan design eliminates the need for cross-bracing, which opens up the space below the canopy structure, creating a more comfortable and pleasant environment for pedestrians. These canopies not only provide shelter, but also allow diffused natural light to pass through, resulting in a more vibrant walkway.

#### Benefits include...

- Design flexibility a wide range of standard and custom finish colors, a broad selection of glazing colors, and a maximum canopy width of up to 20 ft.
- The rust-free aluminum structure offers excellent durability and system longevity
- KLA is able to provide a single-source solution, supplying everything from the ground up
- Components are shipped fully fabricated and ready to be assembled to ensure superior quality control and simplify the installation process
- No on-site cutting, welding, or painting is necessary, which reduces labor time and installation costs
- Optional gutters and downspouts can be provided by KLA
- Optional Kynar $^{\odot}$  finish is available with up to a 20-year warranty
- An economical solution that fits your budget