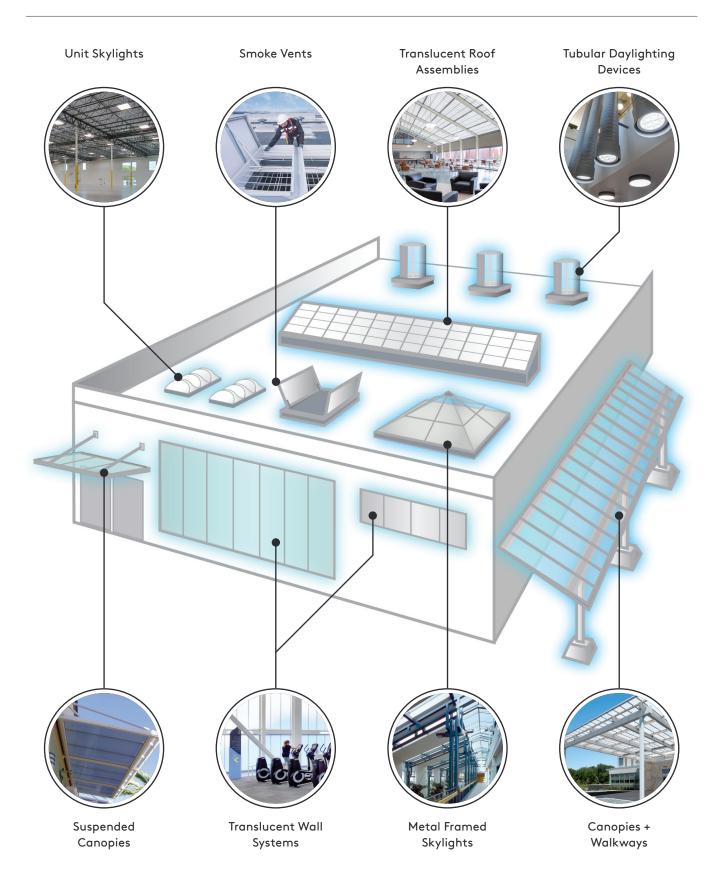

## Start Planning Your Next Project

Kingspan Light + Air is the global leader in daylighting, ventilation, and smoke management solutions for a sustainable built environment. Our translucent walls, skylights, tubular daylighting devices, canopies, walkways, and smoke vents are engineered to optimize the role that natural light and air play in the design of advanced energy-efficient buildings and the health and well-being of their occupants.

## Kingspan Light + Air Family of Products