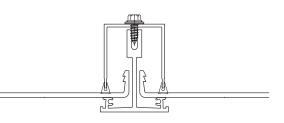

#### Wall Connections

Tie rods must attached back to a structural component of the wall. Connections and fasteners will vary depending on building material.

Connection to Steel

Connection to Concrete

Connection to Masonry Wall