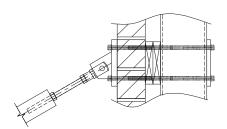

#### Wall Connections

Tie rods must attached back to a structural component of the wall. Connections and fasteners will vary depending on building material.

Connection to Steel

Connection to Concrete

Connection to Masonry Wall