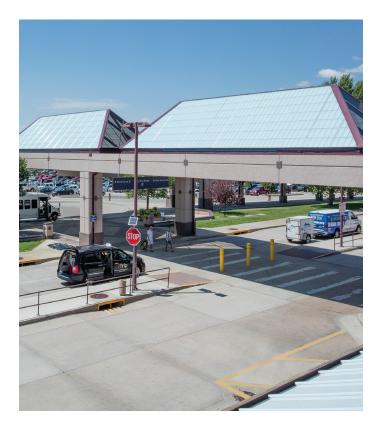

### Fiberglass Reinforced Polymer (FRP) Translucent Canopy System

Formerly Guardian 275<sup>®</sup> canopies from Major Industries, Inc.

From new construction to retrofit applications, Liteway<sup>™</sup> fiberglass reinforced polymer (FRP) panel canopies (formerly Guardian 275<sup>®</sup> from Major Industries, Inc.) are a dependable and cost-effective way to bring glare-free natural light and protection from the elements to your next project. They're engineered and built to be long-lasting, lightweight, and structurally strong.

Liteway™ canopies are a great way to highlight an entryway or define a pick-up and drop-off area while still providing visitors and occupants a bright and welcoming space.