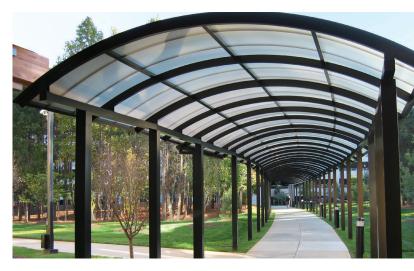

## Briteway<sup>®</sup> Custom Canopies + Walkways

Briteway<sup>®</sup> canopies and walkways offer shelter and protection for building occupants plus the benefits of diffuse natural light – in a system that's also cost-effective and easy to install. Whether it's a simple design or complex custom configuration, Briteway<sup>®</sup> canopies and walkways feature prefabricated components for reduced labor time, a strong double-tooth standing seam connection for durability, and a wide range of glazing color options to accommodate just about any design need.

#### Product Highlights:

- Innovative clearspan design that eliminates the need for cross-bracing and opens up the space below the canopy
- Polycarbonate glazing features less weight and more strength and durability than traditional glass solutions
- Standing seam design with double tooth-connection able to withstand extreme loading
- Tight-cell extrusion for increased durability and enhanced light diffusion
- Co-extruded UV protection integrated within the panel for superior color stability
- Wide variety of standard color options custom and color matching also available
- Rust-free aluminum structure that offers excellent durability and system longevity
- A single-source solution supplying everything from the ground up
- Components shipped fabricated and ready to assemble
- Overall curved clearspan walkway widths of up to 20 feet
- Wide variety of styles including vaults, ridges and single slope configurations - custom designs also available